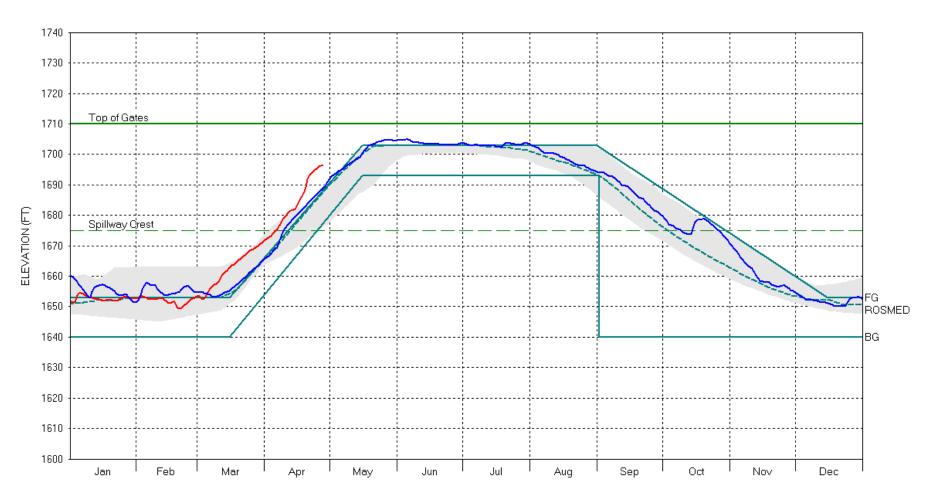

# TVA System Status Update

2014 and 2015 YTD





#### **January 1 – December 31, 2014**

- Cumulative Rainfall
  - Above Chattanooga 50.12 inches (100% of average)
  - Below Chattanooga 55.61 inches (107% of average)
- Cumulative Runoff
  - Above Chattanooga 19.74 inches (86% of average)
  - Below Chattanooga 18.97 inches (88% of average)

#### **January 1 – April 27, 2015**

- Cumulative Rainfall
  - Above Chattanooga 16.48 inches (95% of average)
  - Below Chattanooga 19.09 inches (100% of average)
- Cumulative Runoff
  - Above Chattanooga 10.97 inches (89% of average)
  - Below Chattanooga 12.91 inches (96% of average)

















### Fontana as of April 27, 2015









## Chatuge as of April 27, 2015









### Hiwassee as of April 27, 2015









### Nottely as of April 27, 2015