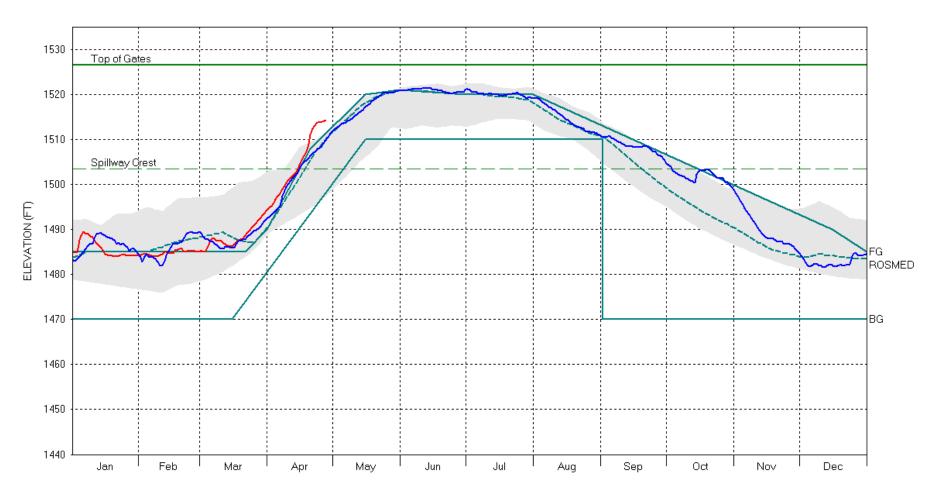

# TVA System Status Update

2014 and 2015 YTD





#### **January 1 – December 31, 2014**

- Cumulative Rainfall
  - Above Chattanooga 50.12 inches (100% of average)
  - Below Chattanooga 55.61 inches (107% of average)
- Cumulative Runoff
  - Above Chattanooga 19.74 inches (86% of average)
  - Below Chattanooga 18.97 inches (88% of average)

#### **January 1 – April 27, 2015**

- Cumulative Rainfall
  - Above Chattanooga 16.48 inches (95% of average)
  - Below Chattanooga 19.09 inches (100% of average)
- Cumulative Runoff
  - Above Chattanooga 10.97 inches (89% of average)
  - Below Chattanooga 12.91 inches (96% of average)

















### Fontana as of April 27, 2015









## Chatuge as of April 27, 2015









### Hiwassee as of April 27, 2015









### Nottely as of April 27, 2015