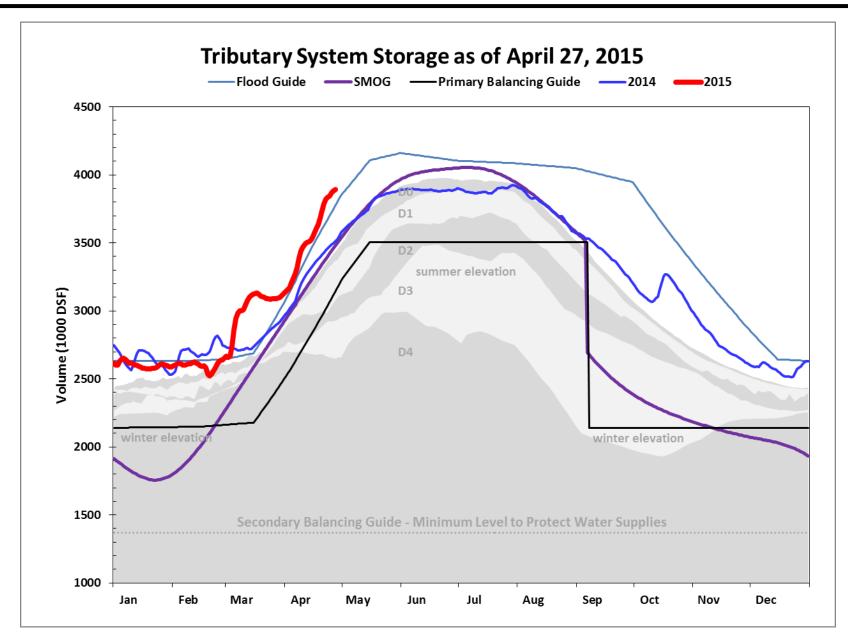

#### **January 1 – April 27, 2015**

- Cumulative Rainfall
  - Above Chattanooga 16.48 inches (95% of average)
  - Below Chattanooga 19.09 inches (100% of average)
- Cumulative Runoff
  - Above Chattanooga 10.97 inches (89% of average)
  - Below Chattanooga 12.91 inches (96% of average)