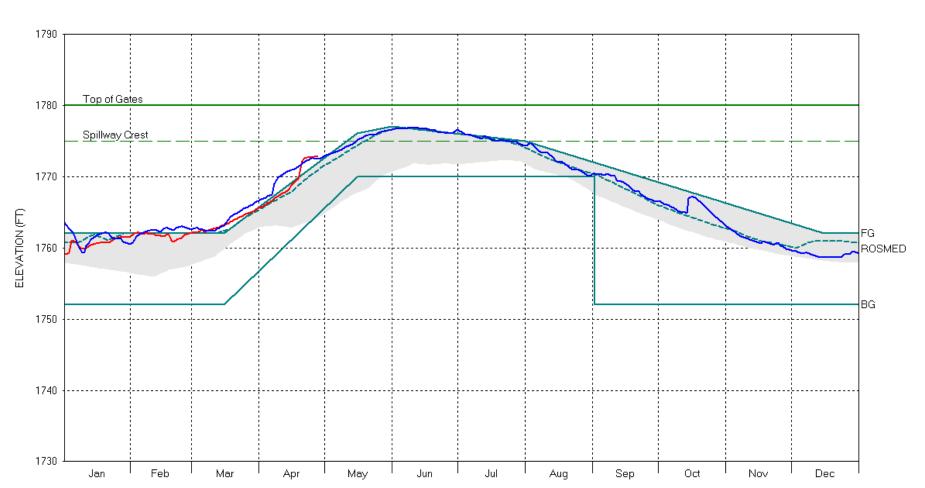

m Status Update

2014 and 2015 YTD





#### **January 1 – December 31, 2014**

- Cumulative Rainfall
  - Above Chattanooga 50.12 inches (100% of average)
  - Below Chattanooga 55.61 inches (107% of average)
- Cumulative Runoff
  - Above Chattanooga 19.74 inches (86% of average)
  - Below Chattanooga 18.97 inches (88% of average)

#### **January 1 – April 27, 2015**

- Cumulative Rainfall
  - Above Chattanooga 16.48 inches (95% of average)
  - Below Chattanooga 19.09 inches (100% of average)
- Cumulative Runoff
  - Above Chattanooga 10.97 inches (89% of average)
  - Below Chattanooga 12.91 inches (96% of average)

















### Fontana as of April 27, 2015









## Chatuge as of April 27, 2015









### Hiwassee as of April 27, 2015









### Nottely as of April 27, 2015