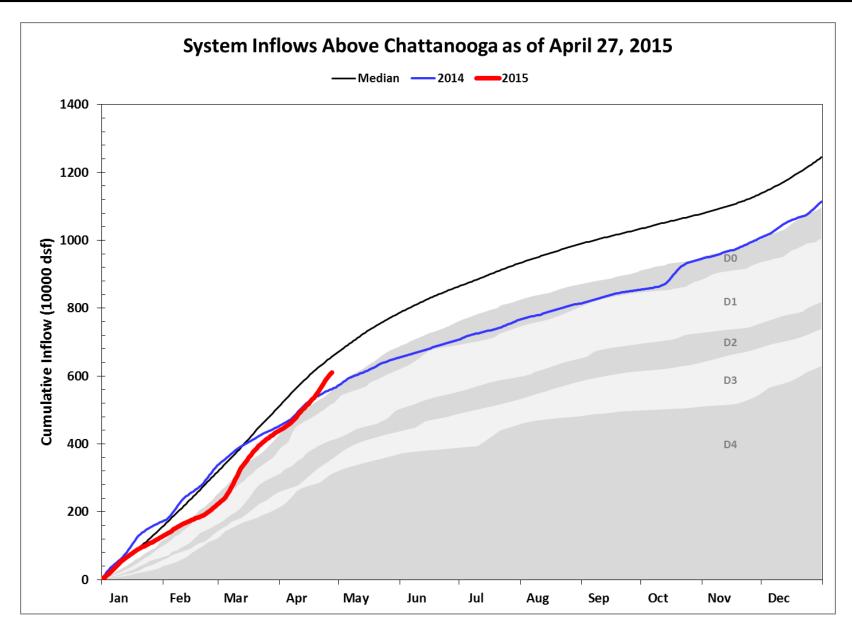

#### **January 1 – April 27, 2015**

- Cumulative Rainfall
  - Above Chattanooga 16.48 inches (95% of average)
  - Below Chattanooga 19.09 inches (100% of average)
- Cumulative Runoff
  - Above Chattanooga 10.97 inches (89% of average)
  - Below Chattanooga 12.91 inches (96% of average)