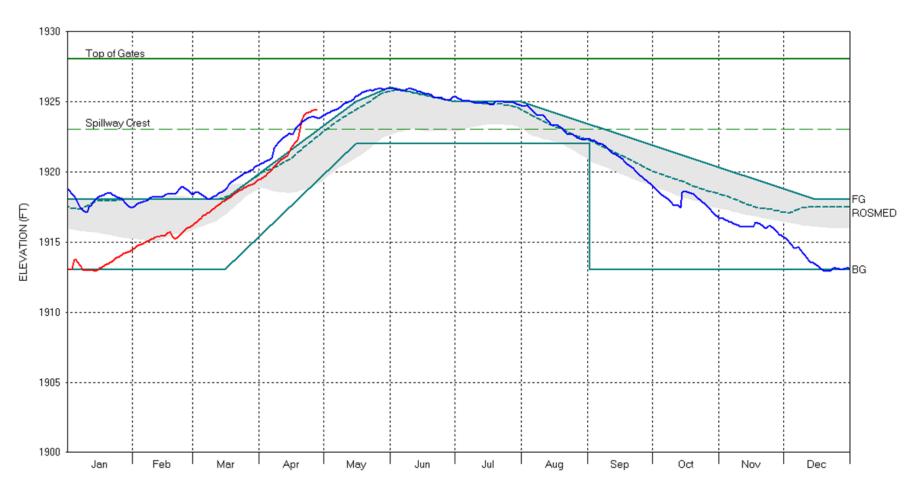

# TVA System Status Update

2014 and 2015 YTD





#### **January 1 – December 31, 2014**

- Cumulative Rainfall
  - Above Chattanooga 50.12 inches (100% of average)
  - Below Chattanooga 55.61 inches (107% of average)
- Cumulative Runoff
  - Above Chattanooga 19.74 inches (86% of average)
  - Below Chattanooga 18.97 inches (88% of average)

#### **January 1 – April 27, 2015**

- Cumulative Rainfall
  - Above Chattanooga 16.48 inches (95% of average)
  - Below Chattanooga 19.09 inches (100% of average)
- Cumulative Runoff
  - Above Chattanooga 10.97 inches (89% of average)
  - Below Chattanooga 12.91 inches (96% of average)

















### Fontana as of April 27, 2015









## Chatuge as of April 27, 2015









### Hiwassee as of April 27, 2015









### Nottely as of April 27, 2015